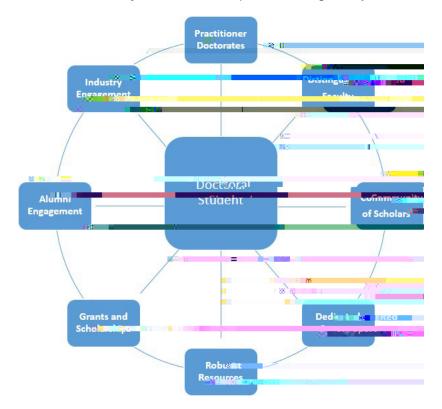

## Doctoral Education Ecosystem®

The College of Doctoral Studies is a uniquely dedicated doctoral school surrounding each student with an extensive **Doctoral Education Ecosystem**® to help them apply the intelligence, acumen and rigor they need to succeed on the demanding path to a terminal degree. Our vibrant community of thought leaders and extensive network of tools and training are designed to optimize, enrich, and expedite the doctoral journey. We work to ensure that each student's journey will lead to the completion of an original, meaningful dissertation so they can earn the distinguished and coveted title of "Dr."

The **Doctoral Education Ecosystem**® is comprised of eight key elements:

| 1. Practitioner Doctorates | Online courses organized around the dissertation |
|----------------------------|--------------------------------------------------|
|                            |                                                  |
|                            |                                                  |
|                            |                                                  |
|                            |                                                  |
|                            |                                                  |
|                            |                                                  |
|                            |                                                  |
|                            |                                                  |
|                            |                                                  |
|                            |                                                  |
|                            |                                                  |
|                            |                                                  |
|                            |                                                  |
|                            |                                                  |
|                            |                                                  |
|                            |                                                  |
|                            |                                                  |
|                            |                                                  |
|                            |                                                  |
|                            |                                                  |
|                            |                                                  |
|                            |                                                  |
|                            |                                                  |

include and alumni-focused area on the CDS Research Hub, alumni newsletter, online alumni community, speakership opportunities and networking events.